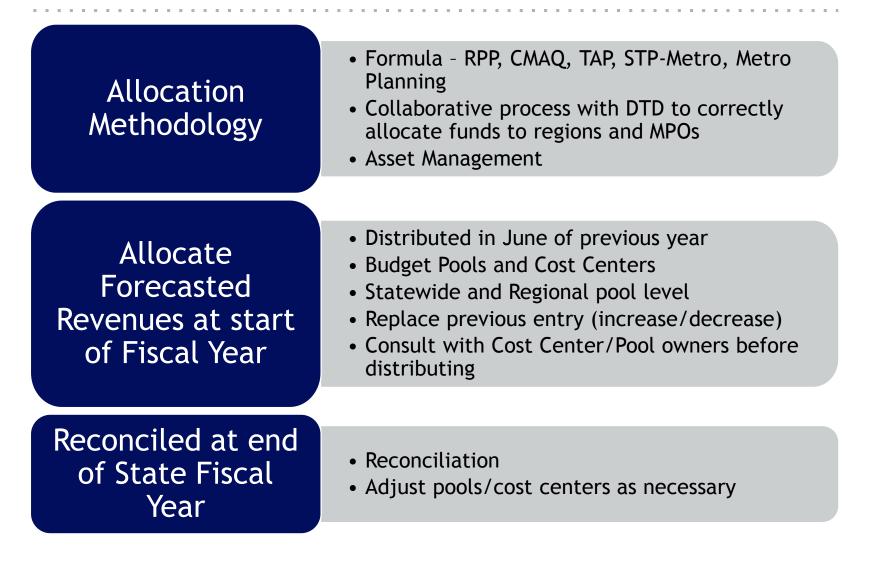

.852          | 750.052     |                |
| 28                                                                     |                                              |                     |                                                       | Total    | 750,052          | 750,052     |                |
| _                                                                      |                                              |                     |                                                       |          | 2.575,000        | 2.575.000   |                |

RAMP projects: CE and indirects are calculated based on total programs as shown

Key to acronyma: HPTED=High Performance Transportation Enterprise Board Shaded Areas=Pexible Non-Shaded Areas=Pexible



## **Resource Allocation**









# **Annual Budget**











#### Personal Services

- Determined automatically w/ HR data
- Vacant positions budgeted at midrange of position

#### **Operating**

- Currently use previous FY as base
- Increases must
   be requested

#### **Capital**

- Purchases and Improvements
- Based on annual property plan & other approved purchases



# **Narrative Budget**



Colorado Department of Transportation Shallen Bhatt, Executive Director 4201 East Arkansas Avenae, Denver, Colorado 20222 (303) 757-9011 - <u>https://www.codot.gov</u>

Financial Management: (303) 757-9262 · Government Relations: (303) 757-9772 · Communications: (303) 757-9228

#### **Colorado Department of Transportation**



US 34 through Big Thompson Canyon

#### Budget Allocation Plan <sup>for</sup> Fiscal Year 20