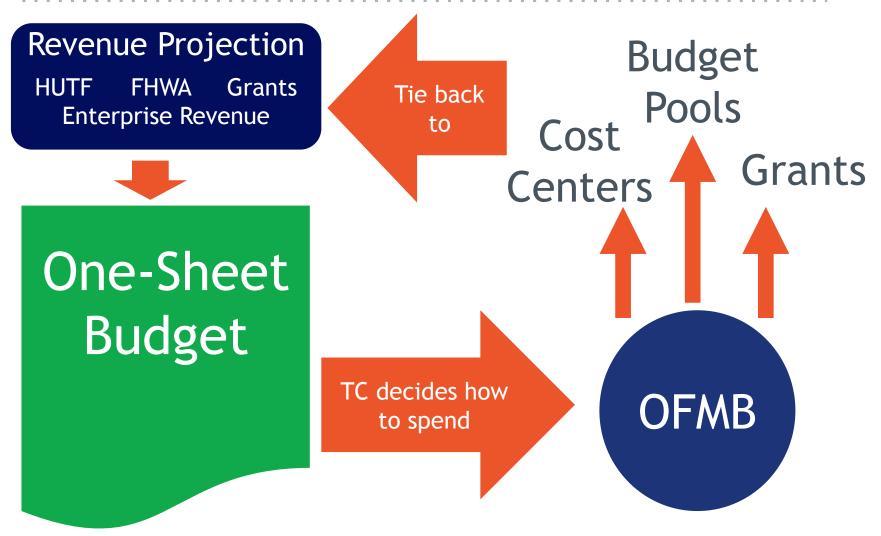

Motor Fuel Revenue Data

• NHTSA

 MOST, LEAF, First Time

Drunk Driver

- State--HUTF
- Federal--FHWA
- Grants--Safety, Transit, Aeronautics
- Miscellaneous
- Enterprises

- Sale of
   Sale of
   Sale of
  - Safety Surcharge
  - Property Tolling Revenue
- Permits
  Fines
  Interest Income

- National Highway
   Performance Program
- Surface Transportation
   Program
- Highway Safety
   Improvement Program
- CMAQ Improvement
- Metro Planning
  State & Local Match

- Gas Tax
- Motor Vehicle
- Registration
- FASTER