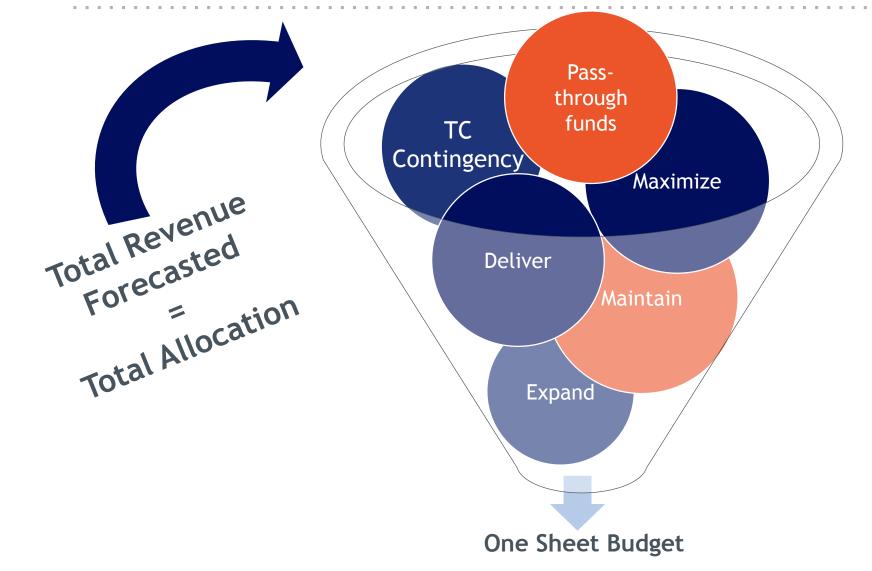

esentation**









### Annual Budget



4



### Long Bill

Administration

Construction, Maintenance & Operations

High Performance Transportation Enterprise

**Colorado Bridge Enterprise** 

**First Time Drunk Driver** 

Marijuana-Impaired Driving Program















Motor Fuel Revenue Data



• NHTSA

 MOST, LEAF, First Time

Drunk Driver

- State--HUTF
- Federal--FHWA
- Grants--Safety, Transit, Aeronautics
- Miscellaneous
- Enterprises

- Sale of
   Sale of
   Sale of
  - Safety Surcharge
  - Property Tolling Revenue
- Permits
  Fines
  Interest Income

- National Highway
   Performance Program
- Surface Transportation
   Program
- Highway Safety
   Improvement Program
- CMAQ Improvement
- Metro Planning
  State & Local Match

- Gas Tax
- Motor Vehicle
- Registration
- FASTER





124,100,000 124,100,000

### CDOT **One Sheet Budget**

|