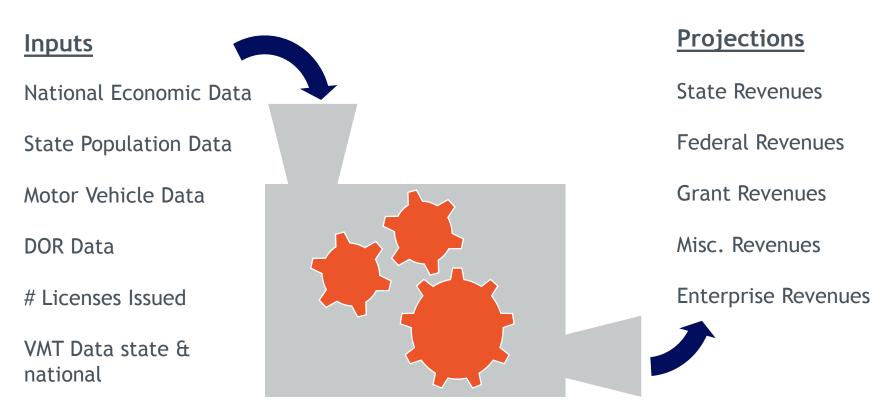

Motor Fuel Revenue Data

• NHTSA

 MOST, LEAF, First Time

Drunk Driver

- State--HUTF
- Federal--FHWA
- Grants--Safety, Transit, Aeronautics
- Miscellaneous
- Enterprises

- Sale of
   Sale of
   Sale of
  - Safety Surcharge
  - Property Tolling Revenue
- Permits
  Fines
  Interest Income

- National Highway
   Performance Program
- Surface Transportation
   Program
- Highway Safety
   Improvement Program
- CMAQ Improvement
- Metro Planning
  State & Local Match

- Gas Tax
- Motor Vehicle
- Registration
- FASTER