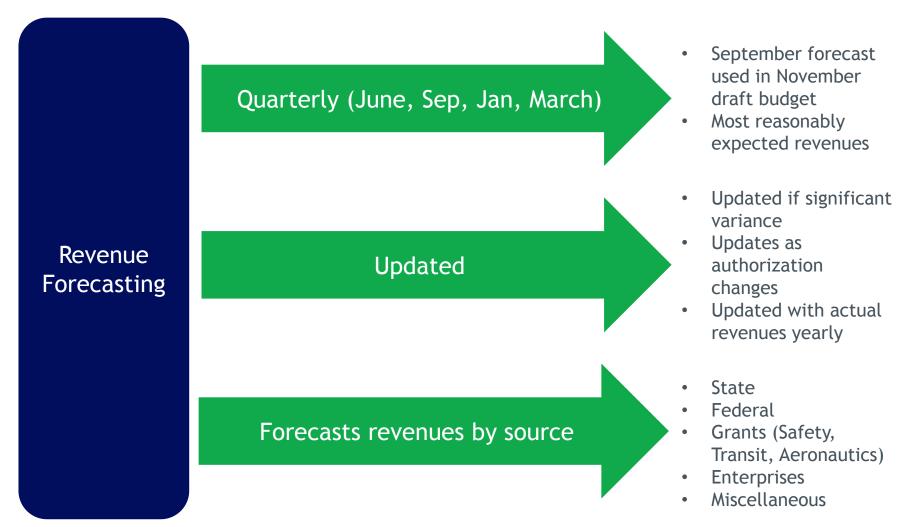

Motor Fuel Revenue Data

• NHTSA

 MOST, LEAF, First Time

Drunk Driver

- State--HUTF
- Federal--FHWA
- Grants--Safety, Transit, Aeronautics
- Miscellaneous
- Enterprises

- Sale of
   Sale of
   Sale of
  - Safety Surcharge
  - Property Tolling Revenue
- Permits
  Fines
  Interest Income

- National Highway
   Performance Program
- Surface Transportation
   Program
- Highway Safety
   Improvement Program
- CMAQ Improvement
- Metro Planning
  State & Local Match

- Gas Tax
- Motor Vehicle
- Registration
- FASTER