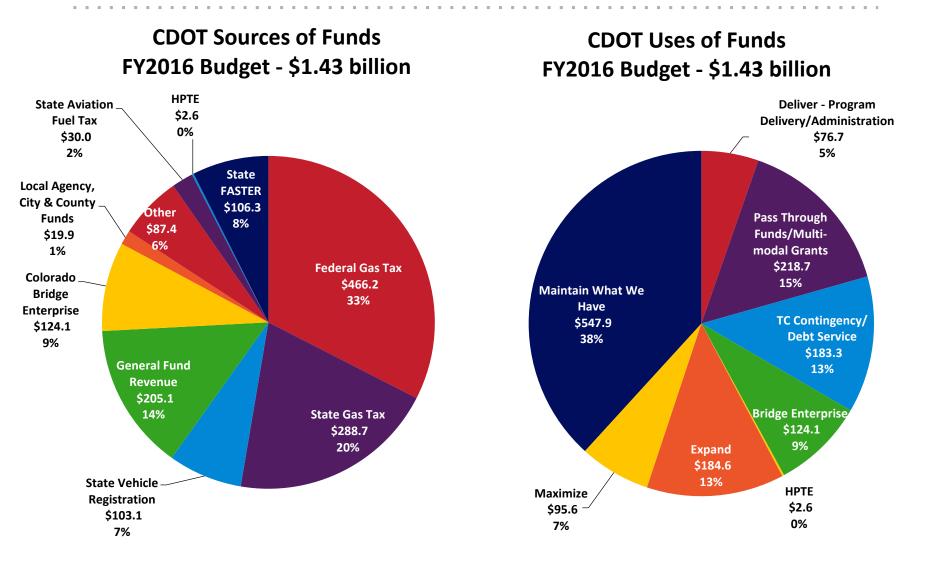

| 750.052     |                |
| 28                                                                     |                                              |                     |                                                       | Total    | 750,052          | 750,052     |                |
| _                                                                      |                                              |                     |                                                       |          | 2.575,000        | 2.575.000   |                |

RAMP projects: CE and indirects are calculated based on total programs as shown

Key to acronyma: HPTED=High Performance Transportation Enterprise Board Shaded Areas=Pexible Non-Shaded Areas=Pexible



## **Resource Allocation**









# **Annual Budget**











#### Personal Services

- Determined automatically w/ HR data
- Vacant positions budgeted at midrange of position

#### **Operating**

- Currently use previous FY as base
- Increases must
   be requested

#### **Capital**

- Purchases and Improvements
- Based on annual property plan & other approved purchases



# **Narrative Budget**



Colorado Department of Transportation Shallen Bhatt, Executive Director 4201 East Arkansas Avenae, Denver, Colorado 20222 (303) 757-9011 - <u>https://www.codot.gov</u>

Financial Management: (303) 757-9262 · Government Relations: (303) 757-9772 · Communications: (303) 757-9228

#### **Colorado Department of Transportation**



US 34 through Big Thompson Canyon

#### Budget Allocation Plan <sup>for</sup> Fiscal Year 2015-1